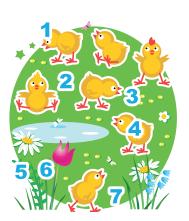

В | W |
| A | Z | R | Α | M | Α | N | E |
| Y | P | R | S | E | S | M | R |
| ı | U | 0 | K | G | T | 0 | X |
| E |   | T | E | В | E | U | C |
| G | R | Q | T | K | R | P | V |
| G | L | В | U | N | N | Y | Z |

spring chick
basket sunday
egg bunny
hunt flower
easter carrot



## Can you spot the 7 differences?







## 71 • 70。 • 72 69• • 9 • 73 • 10 68 ● • 74 66<sup>•</sup> • 15 64● • 16 62 62 • 61 58∙ •21 53 22 • 26 •57 54● •<sub>42</sub>

Join the dots to see the Easter character

## Lead the chick to its egg!









## **JCTÓDD**

### Answers

#### **Scrambled Words**

ERTAES GEG LOTACEHOC DGYIO DAOFR EASTER EGG CHOCOLATE GOOD FRIDAY

REAPDA KASTEB SO RSOS CUHBNT PARADE BASKET HOT CROSS BUNS

CKCHI FOIADFLDS CHICK DAFFODILS

OQUTBUE UNBNY BOUQUET BUNNY

### Spot the differences



### Chick to egg maze



#### Word Search

| S | Р | R | ı | N | G | Ε | F |
|---|---|---|---|---|---|---|---|
| U | В | J | E | U | N |   | L |
| N | Α |   | Н | I | C | K | 0 |
| D | S | Α | B | M | E | В | W |
| Α | Z | R | Α | M | Α | N | E |
| Y | P | R | S | E | S | M | R |
|   | U | 0 | K | G | T | 0 | X |
| E | I | Ð | E | В | Ε | U | C |
| G | R | Q |   | K | R | Р | V |
| G | L | B | U | N | N | Y | Z |

Dot to dot