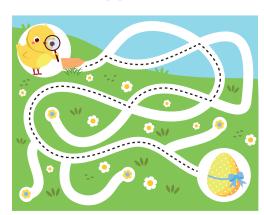

| M | Α | N | E |
| Y | P | R | S | E | S | M | R |
| ı | U | 0 | K | G | T | 0 | X |
| E |   | T | E | В | E | U | C |
| G | R | Q | T | K | R | P | V |
| G | L | В | U | N | N | Y | Z |

spring chick
basket sunday
egg bunny
hunt flower
easter carrot



## Can you spot the 7 differences?







## 71 • 70。 • 72 69• • 9 • 73 • 10 68 ● • 74 66<sup>•</sup> • 15 64● • 16 62 62 • 61 58∙ •21 53 22 • 26 •57 54● •<sub>42</sub>

Join the dots to see the Easter character

## Lead the chick to its egg!









## **JCTÓDD**

### Answers

#### **Scrambled Words**

ERTAES GEG LOTACEHOC DGYIO DAOFR EASTER EGG CHOCOLATE GOOD FRIDAY

REAPDA KASTEB SO RSOS CUHBNT PARADE BASKET HOT CROSS BUNS

CKCHI FOIADFLDS CHICK DAFFODILS

OQUTBUE UNBNY BOUQUET BUNNY

### Spot the differences



### Chick to egg maze



#### Word Search

| S | Р | R | ı | N | G | Ε | F |
|---|---|---|---|---|---|---|---|
| U | В | J | E | U | N |   | L |
| N | Α |   | Н | I | C | K | 0 |
| D | S | Α | B | M | E | В | W |
| Α | Z | R | Α | M | Α | N | E |
| Y | P | R | S | E | S | M | R |
|   | U | 0 | K | G | T | 0 | X |
| E | I | Ð | E | В | Ε | U | C |
| G | R | Q |   | K | R | Р | V |
| G | L | B | U | N | N | Y | Z |

Dot to dot