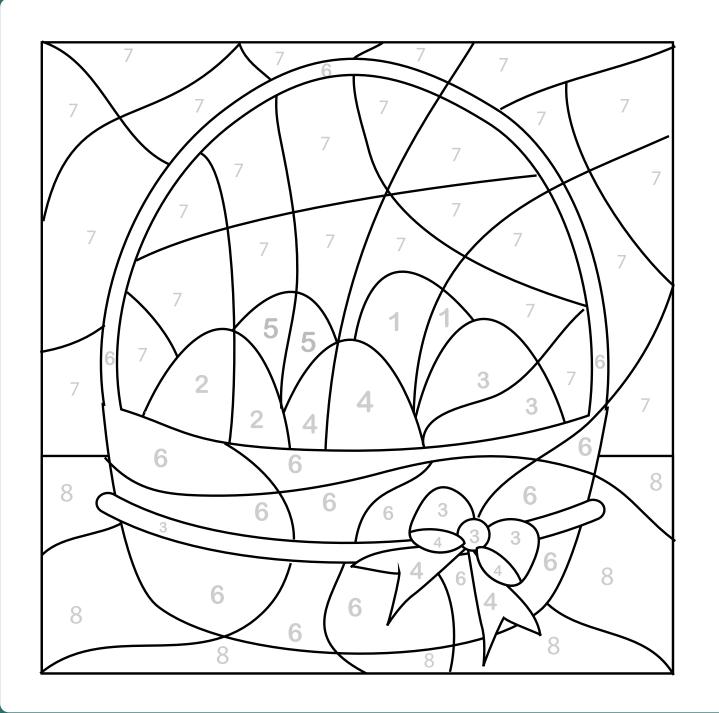

# Can you rearrange the Easter themed words below?



| ERTAES GEG |           | DGYIO DAOFR    |
|------------|-----------|----------------|
| REAPDA     | KASTEB    | SO RSOS CUHBNT |
| CKCHI      | FOIADFLDS |                |
| OQUTBUE    | UNBNY     |                |
|            |           |                |



## **JCTÓDD**

Colour by numbers!



## **Easter Word Search**



| S | P | R |   | N | G | E | F |
|---|---|---|---|---|---|---|---|
| U | В | J | Н | U | N | T | L |
| N | A | C | Н |   | C | K | 0 |
| D | S | Α | В | M | Ε | В | W |
| A | Z | R | Α | M | Α | N | E |
| Y | P | R | S | E | S | M | R |
| ı | U | 0 | K | G | T | 0 | X |
| E |   | T | E | В | E | U | C |
| G | R | Q | T | K | R | P | V |
| G | L | В | U | N | N | Y | Z |

spring chick
basket sunday
egg bunny
hunt flower
easter carrot



## Can you spot the 7 differences?







## 71 • 70。 • 72 69• • 9 • 73 • 10 68 ● • 74 66<sup>•</sup> • 15 64● • 16 62 62 • 61 58∙ •21 53 22 • 26 •57 54● •<sub>42</sub>

Join the dots to see the Easter character

## Lead the chick to its egg!









## **JCTÓDD**

### Answers

#### **Scra