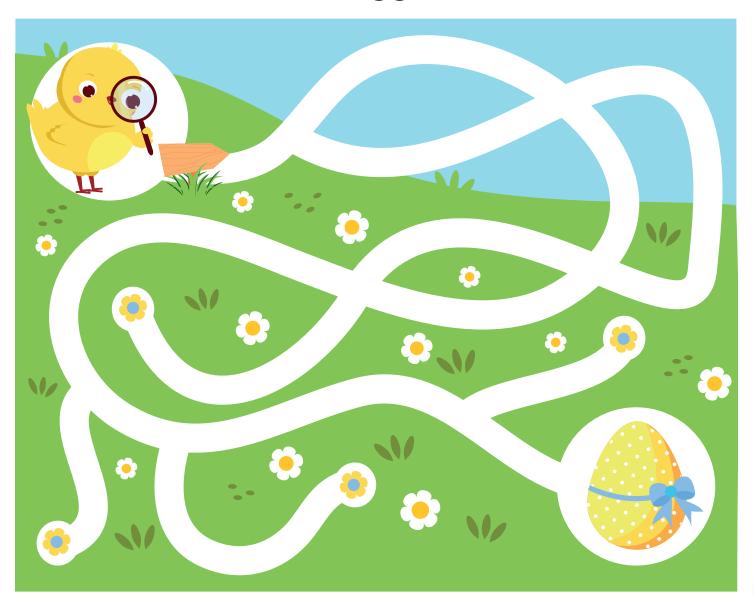

|            |           |                |



## **JCTÓDD**

Colour by numbers!



## **Easter Word Search**



| S | P | R |   | N | G | E | F |
|---|---|---|---|---|---|---|---|
| U | В | J | Н | U | N | T | L |
| N | A | C | Н |   | C | K | 0 |
| D | S | Α | В | M | Ε | В | W |
| A | Z | R | Α | M | Α | N | E |
| Y | P | R | S | E | S | M | R |
| ı | U | 0 | K | G | T | 0 | X |
| E |   | T | E | В | E | U | C |
| G | R | Q | T | K | R | P | V |
| G | L | В | U | N | N | Y | Z |

spring chick
basket sunday
egg bunny
hunt flower
easter carrot



## Can you spot the 7 differences?







## 71 • 70。 • 72 69• • 9 • 73 • 10 68 ● • 74 66<sup>•</sup> • 15 64● • 16 62 62 • 61 58∙ •21 53 22 • 26 •57 54● •<sub>42</sub>

Join the dots to see the Easter character

## Lead the chick to its egg!









## **JCTÓDD**

### Answers

#### **Scrambled Words**

ERTAES GEG LOTACEHOC DGYIO DAOFR EASTER EGG CHOCOLATE GOOD FRIDAY

REAPDA KASTEB SO RSOS CUHBNT PARADE BASKET HOT CROSS BUNS

CKCHI FOIADFLDS CHICK DAFFODILS

OQUTBUE UNBNY BOUQUET BUNNY

### Spot the differences



### Chick to egg maze



#### Word Search

| S | Р | R | ı | N | G | Ε | F |
|---|---|---|---|---|---|---|---|
| U | В | J | E | U | N |   | L |
| N | Α |   | Н | I | C | K | 0 |
| D | S | Α | B | M | E | В | W |
| Α | Z | R | Α | M | Α | N | E |
| Y | P | R | S | E | S | M | R |
|   | U | 0 | K | G | T | 0 | X |
| E | I | Ð | E | В | Ε | U | C |
| G | R | Q |   | K | R | Р | V |
| G | L | B | U | N | N | Y | Z |

Dot to dot